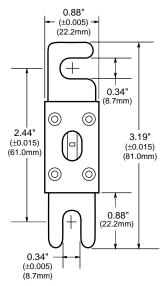

### **Dimensional Data**

Catalog Symbol: ANL **Non-Time Delay** 

Ampere Rating: 35 to 750 Amperes Voltage Rating: 32 Volts AC (or less)

80 Volts DC (or less)

Interrupting Rating: 6,000 Amperes AC,

2,700 Amperes DC **Agency Approvals:** 