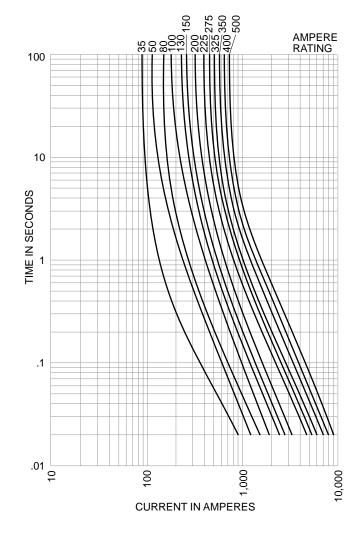

#### Time-Current Characteristic Curves-Average Melt

Fuseblock - 4164

The only controlled copy of this BIF document is the electronic read-only version located on the Bussmann Network Drive. All other copies of this document are by definition uncontrolled. This bulletin is intended to clearly present comprehensive product data and provide technical information that will help the end user with design applications. Bussmann reserves the right, without notice, to change design or construction of any products and to discontinue or limit distribution of any products. Bussmann also reserves the right to change or update, without notice, any technical information contained in this bulletin. Once a product has been selected, it should be tested by the user in all possible applications.