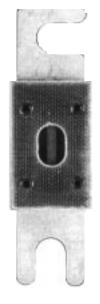

#### **General Information:**

- · Isolates faults in equipment systems such as lifttrucks and other battery operated systems.
- Silver-plated copper link.
- · Link element visible through mica window.