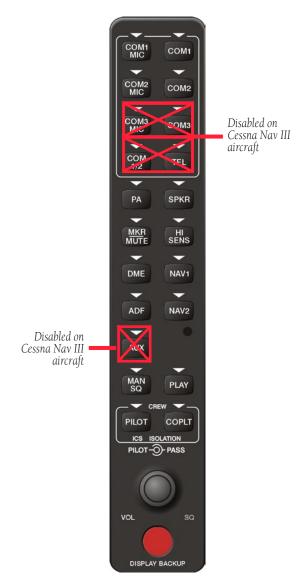

## **DISABLED FUNCTIONS**

Cessna Nav III aircraft are factory-equipped with the following audio functions disabled: AUX audio, TEL, COM3 MIC and COM3 capability. The split COM function (COM 1/2 key) is also disabled in Cessna Nav III aircraft.

Pressing the function keys does not illuminate the corresponding annunciator light.

## **COCKPIT VOICE RECORDER (CVR)**

Cessna Nav III aircraft are not factory-equipped with a cockpit voice recorder.

Figure 6B.1.1 G1000 Audio Panel (GMA 1347)

Garmin International, Inc. 1200 East 151st Street Olathe, KS 66062, U.S.A. p: 913.397.8200 f: 913.397.8282