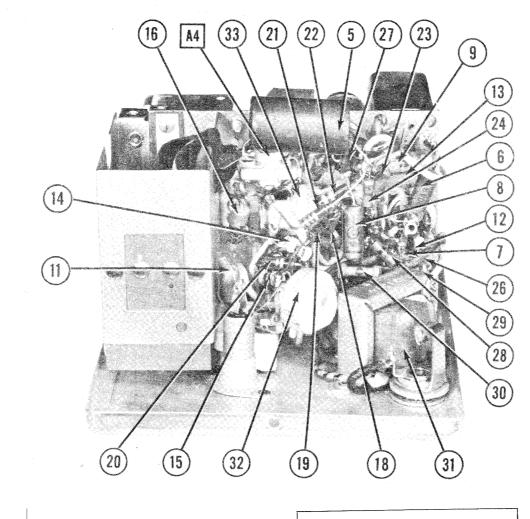

## MOTOROLA MODEL AR-96-23

OTOROLA

CHASSIS-BOTTOM VIEW

|                                                                                                                                                   |                                                                                                                    | -                                                                                                                                                    |                                                                                                                                                                                   |                                                                                                                                                     |
|---------------------------------------------------------------------------------------------------------------------------------------------------|--------------------------------------------------------------------------------------------------------------------|------------------------------------------------------------------------------------------------------------------------------------------------------|-----------------------------------------------------------------------------------------------------------------------------------------------------------------------------------|-----------------------------------------------------------------------------------------------------------------------------------------------------|
|                                                                                                                                                   |                                                                                                                    | KEPLACEMI                                                                                                                                            | INI DAIA                                                                                                                                                                          |                                                                                                                                                     |
| ITEM USE<br>No.                                                                                                                                   | DC RES.                                                                                                            | MOTOROLA<br>PART No.                                                                                                                                 | MEISSNER<br>PART No.                                                                                                                                                              | INSTALLATION NOTES                                                                                                                                  |
| 32 Ant. Coll<br>33 Osc. Coll<br>34 Input IF<br>35 Cutput IF                                                                                       | 68<br>15.52<br>172                                                                                                 | N N N N                                                                                                                                              |                                                                                                                                                                                   |                                                                                                                                                     |
|                                                                                                                                                   |                                                                                                                    | MISCELLANEOUS                                                                                                                                        | NEOUS                                                                                                                                                                             |                                                                                                                                                     |
| ITEM<br>No.                                                                                                                                       | PART NAME                                                                                                          | MOTOROLA<br>DABT NO                                                                                                                                  |                                                                                                                                                                                   | NOTES                                                                                                                                               |
| 1 .                                                                                                                                               | 0n-Off Dwitch<br>2 Jans Var. Cap.<br>Trimaer<br>Frimaer<br>Frome Jack<br>Switch Knob<br>Tuning Knob<br>Proime Knob | 40,54549<br>19,54549<br>20,51597<br>20,51593<br>20,51593<br>9,854059<br>36,5459<br>36,5459<br>36,5459<br>36,5459<br>36,54519<br>50,24616<br>50,24616 | DPST<br>Use. & Ant.<br>Use. Pauder<br>Ant. Loading<br>Open Circuit<br>HS-23                                                                                                       | & Ant. Tringrer Included<br>Packer (Non. 1.0.12F)<br>Loading (300-600 TF)<br>Circuit Type                                                           |
|                                                                                                                                                   |                                                                                                                    |                                                                                                                                                      |                                                                                                                                                                                   |                                                                                                                                                     |
|                                                                                                                                                   |                                                                                                                    |                                                                                                                                                      |                                                                                                                                                                                   |                                                                                                                                                     |
| 1. Unlatch<br>2. Nemove t<br>2. Remove t<br>4. Remove t<br>5. The from<br>(a) When<br>(a) When<br>(b) Do no                                       | Adrivitive CHARDED And A PARANA AND AND AND AND AND AND AND AND AND                                                | narovev cur<br>remove.<br>192 head screw<br>screw.<br>ssis may now 1<br>sis be sure to<br>from housing, 4                                            | nun<br>Jas<br>Jved<br>the<br>Serve                                                                                                                                                | s the front panel.<br>T the wrap-around housing.<br>P retainer and cardboard packing if<br>insulation.                                              |
| <ol> <li>Remove tuning<br/>washers under t<br/>washers.</li> <li>Remove knob fr<br/>2. Remove the fo<br/>a. The red o<br/>b. The three</li> </ol> | ard velum<br>cuning kro<br>om ON-OFF<br>om DN-OFF<br>ind blue l<br>ied blue to                                     | ING CHA<br>ttrol kn<br>inen rep<br>ich. Th<br>ich. Th<br>of the                                                                                      | CHASIS FRUM FRUNT HANSL<br>I knoss; don't lose the two corp<br>replacing, the spring washer is<br>This knop is threaded. Remove<br>the output transformer from the<br>OFF switch. | FANSL<br>the two cork washers and spring<br>ing washer is between the cork<br>aded. Remove by turning to the left.<br>are from the 3S4 tube socket. |